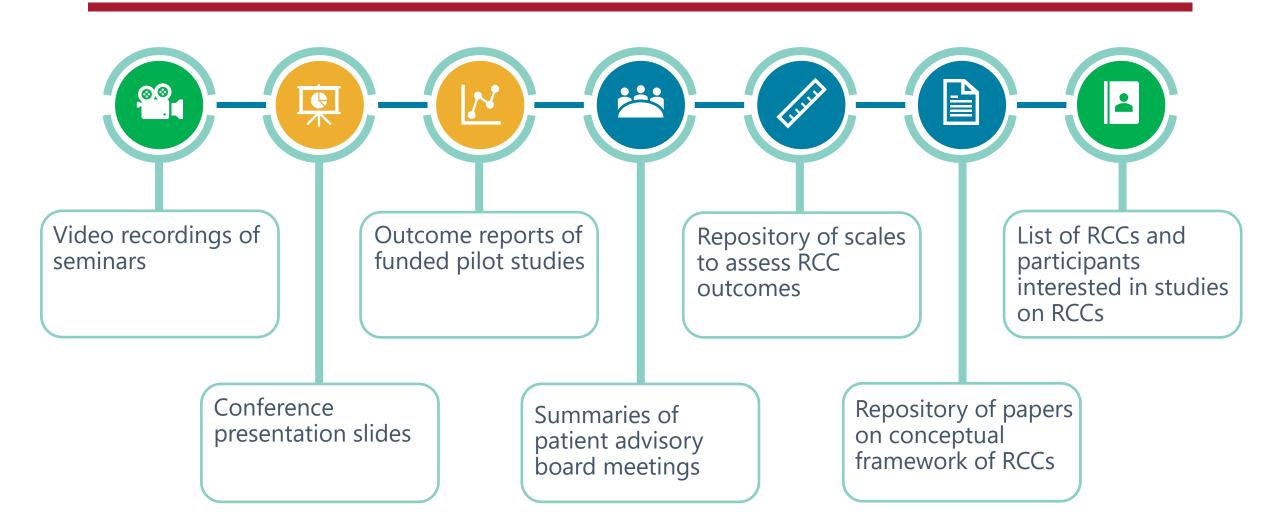

## **Steering Committee Members**



The Steering Committee is made up of scientists, clinicians, RCC leadership and persons with lived experience from multiple organizations and institutions from across the US.

### **Principal Investigators:**



John F. Kelly



Bettina B. Hoeppner



Robert D. Ashford



Patty McCarthy



Julia Ojeda



Sarah E. Wakeman



Brandon G. Bergman



Lauren A. Hoffman



Amy A. Mericle



Philip Rutherford







# **Demographic Questions**



#### Who are you? Check ALL that apply.

- Recovery community center (RCC) participant
- Recovery community center (RCC) staff / leader
- Clinician
- Prescriber (of medications for opioid use disorder)
- Recovery support staff / peer worker / volunteer
- Scientist (including scientists in training)
- Recovery advocate
- Healthcare decision maker (e.g., hospital leadership, department of health, etc.)
- Person with lived experience (regarding recovery)
- None of the above

#### What is your gender? Select one.

- Male
- Female
- Other

#### What is your race? Select ALL that apply.

- American Indian or Alaskan Native
- Asian
- Black or African American
- Native Hawaiian or Other Pacific Islander
- White or Caucasian
- Other

#### Do you identify as Hispanic